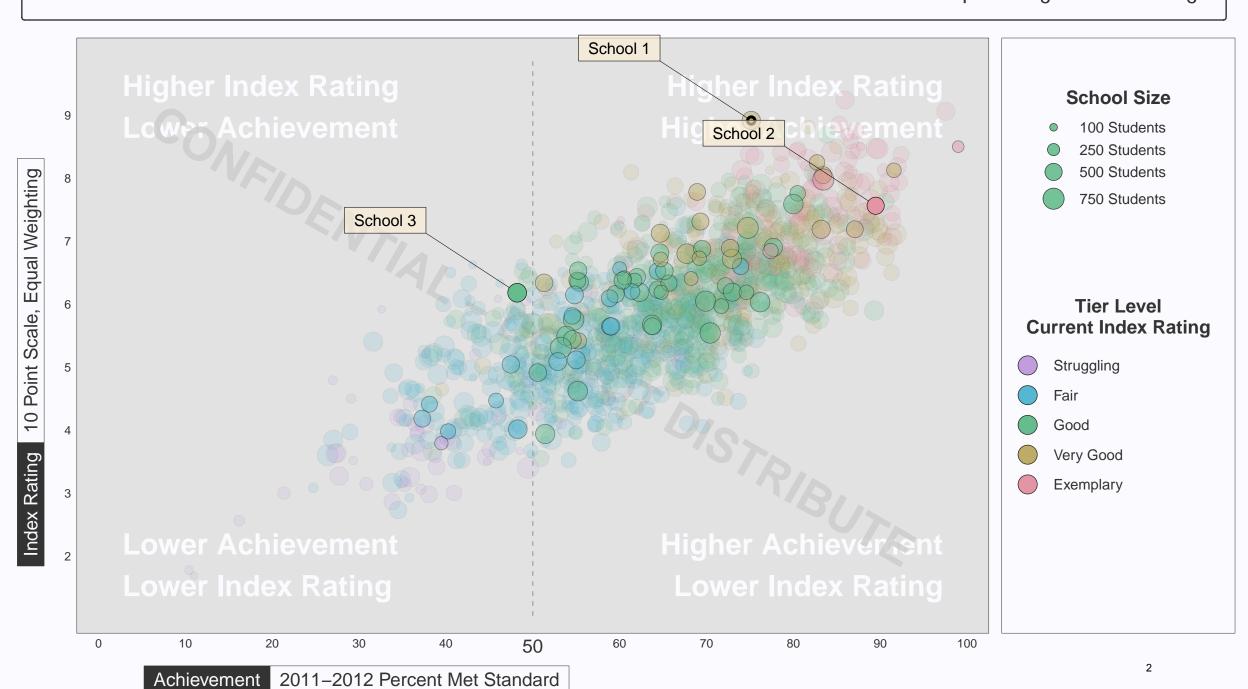

## Achievement and Index Rating

#### Primary Schools Performance Equal Weight Index Rating

### Achievement and Index Rating