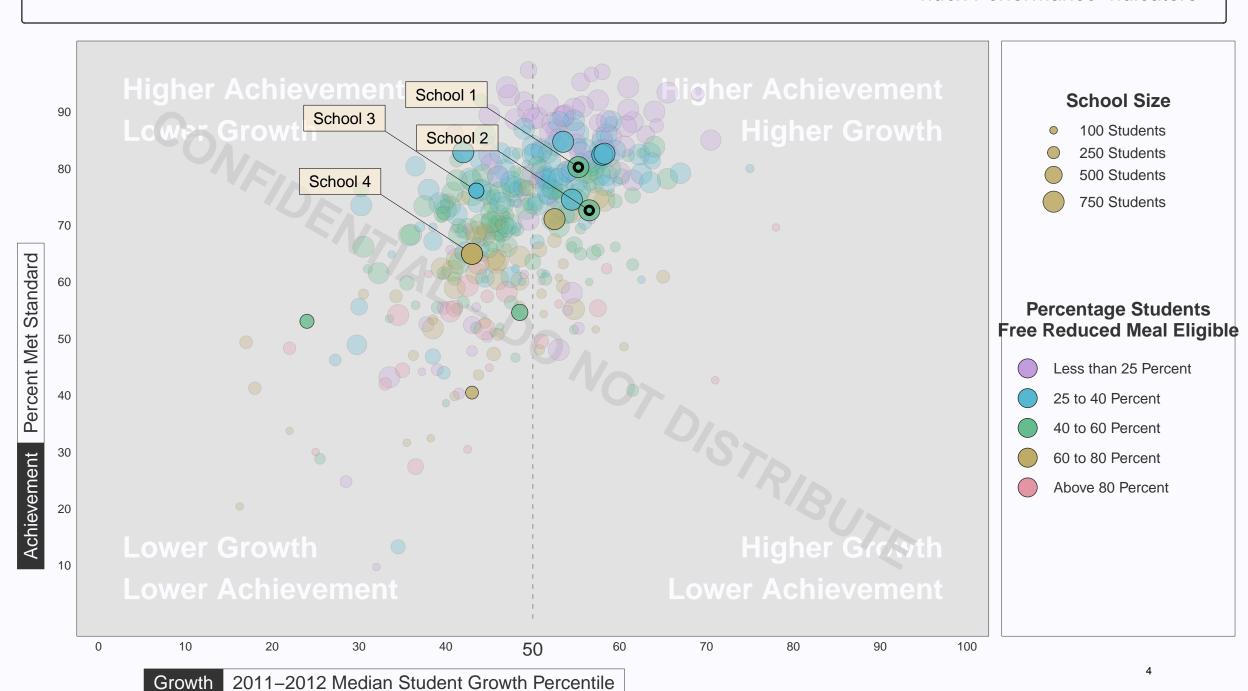

### Growth and Achievement

## Secondary Schools Performance Index Performance Indicators

## Achievement and Index Rating

2011-2012 Percent Met Standard

Achievement