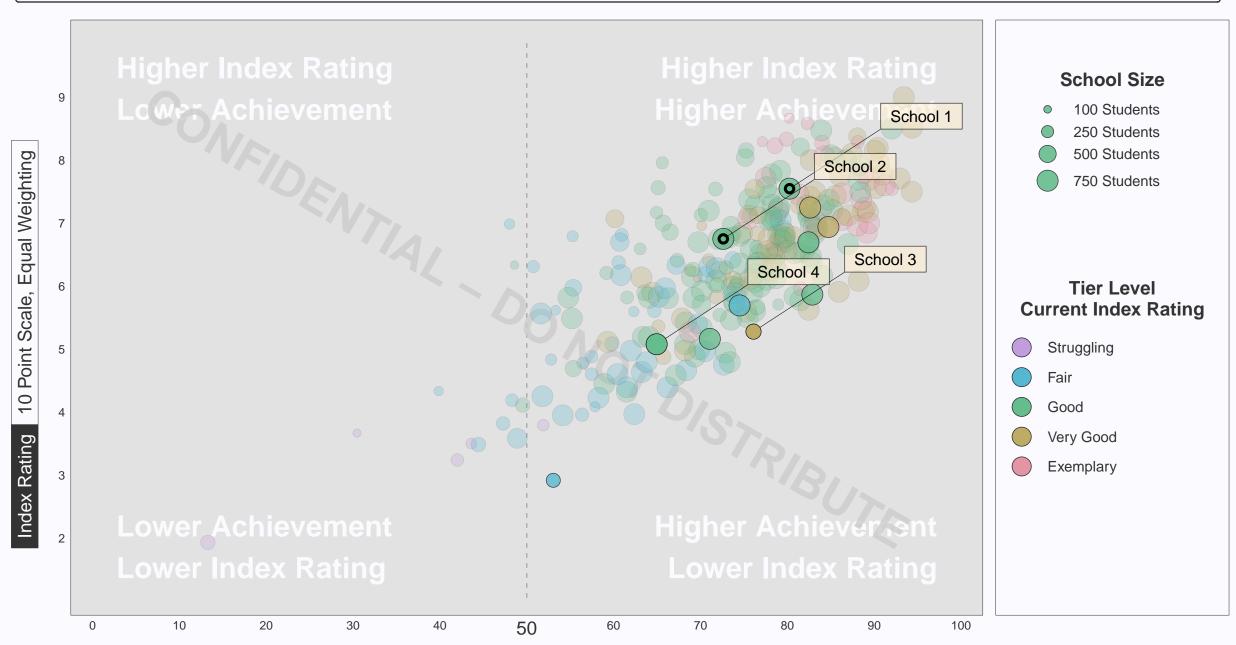

#### Primary Schools Performance Equal Weight Index Rating

### Achievement and Index Rating