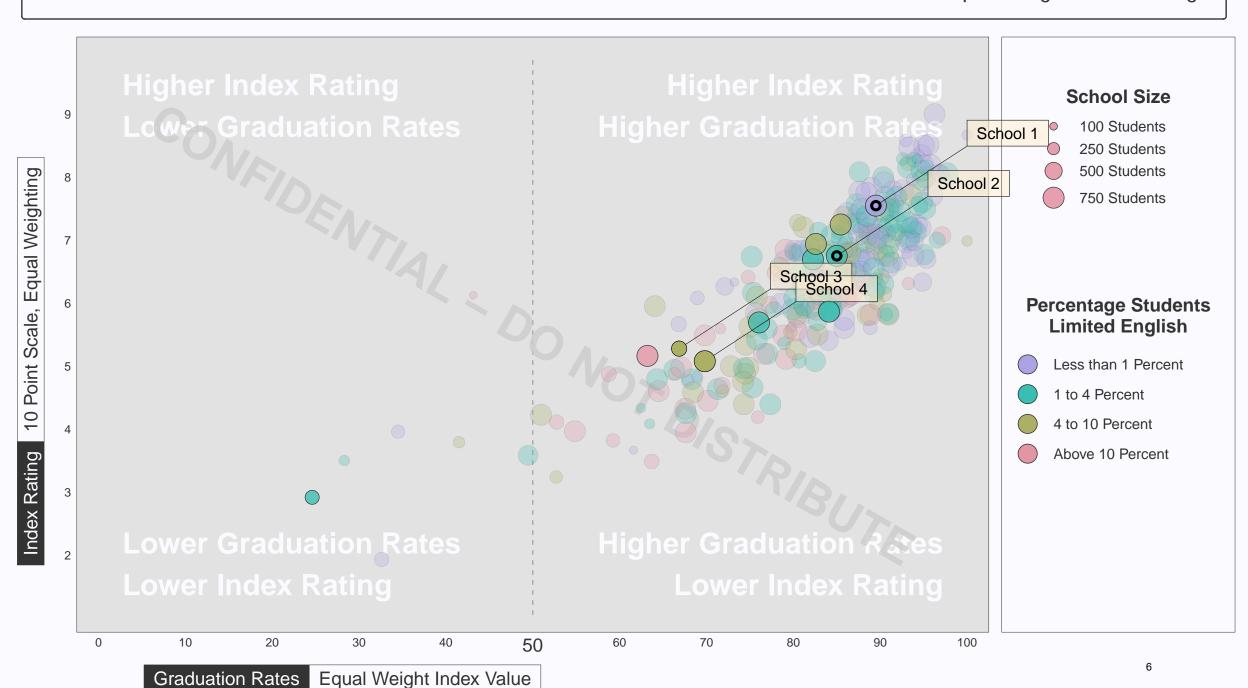

### **Graduation Rates and Index**

# Secondary Schools Performance Equal Weight Index Rating