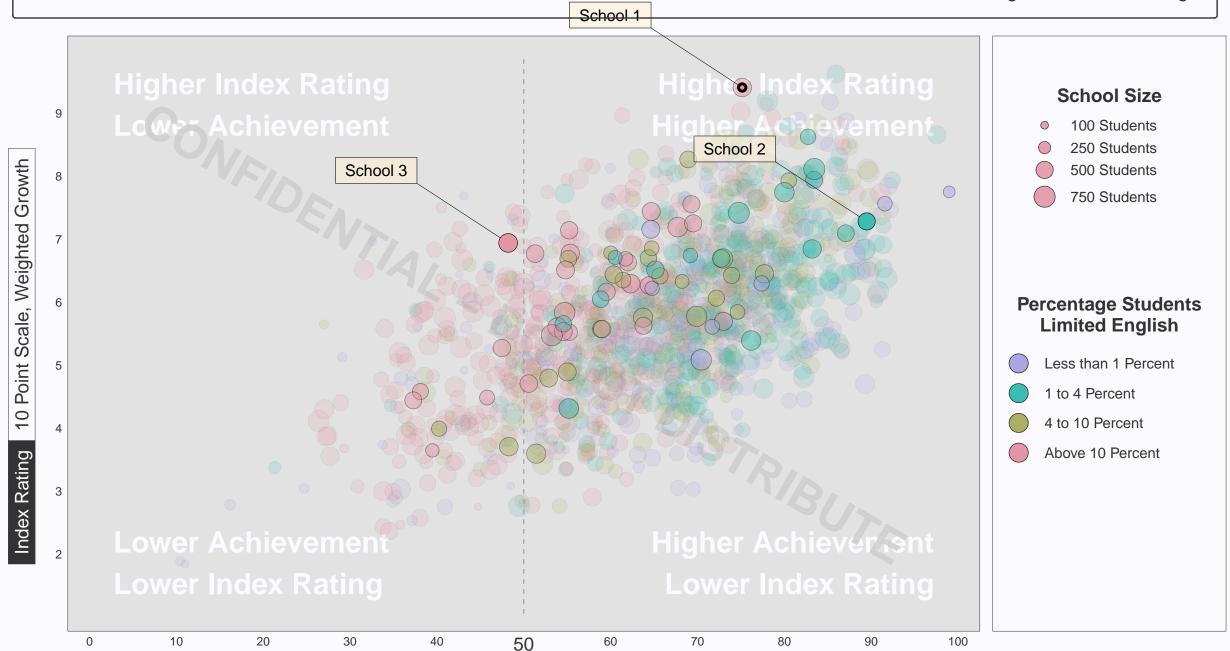

### **Growth and Achievement**

## Primary Schools Performance Index Performance Indicators



## Achievement and Index Rating

#### Primary Schools Performance Equal Weight Index Rating



### Achievement and Index Rating

# Primary Schools Performance Weighted Index Rating



### Growth and Achievement

## Secondary Schools Performance Index Performance Indicators



## Achievement and Index Rating

2011-2012 Percent Met Standard

Achievement

#### Secondary Schools Performance Equal Weight Index Rating



### **Graduation Rates and Index**

# Secondary Schools Performance Equal Weight Index Rating