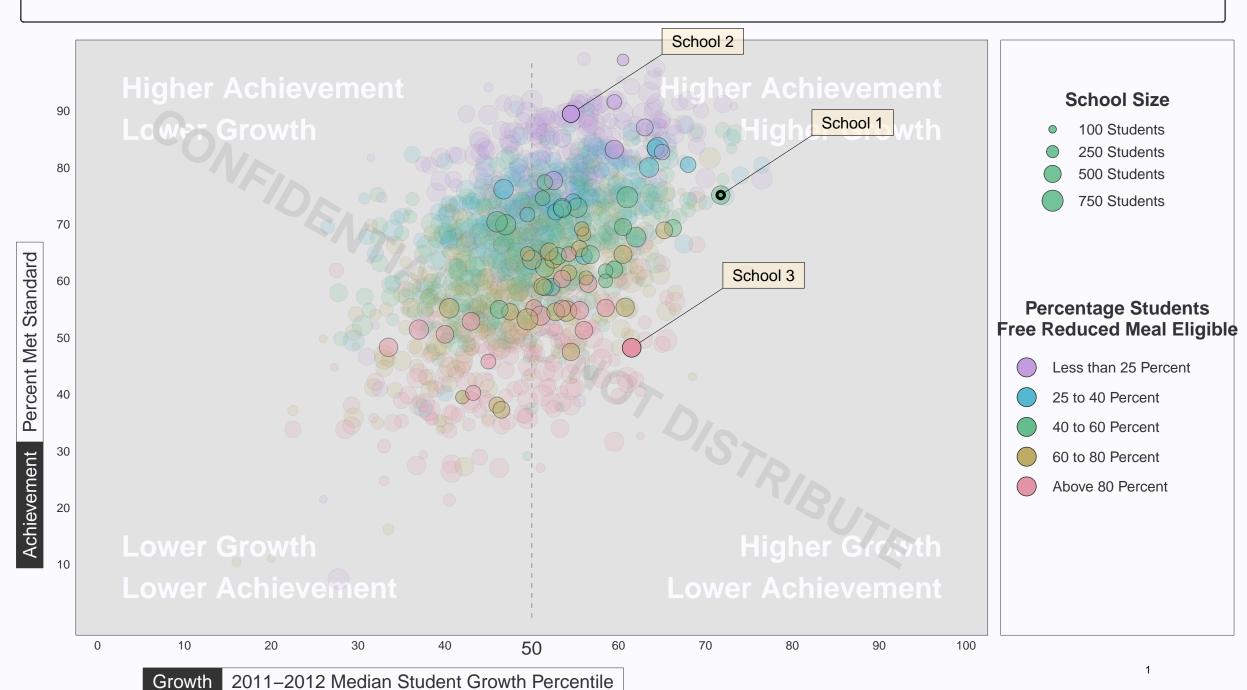

### **Growth and Achievement**

## Primary Schools Performance Index Performance Indicators