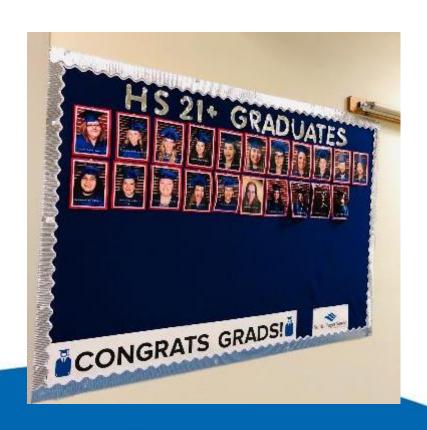

## **YELM HS21+ FALL 2018**

#### 24 students enrolled

- 16 earned high school diploma in one quarter
- 5 continued to winter quarter to finish credits
- 3 vanished