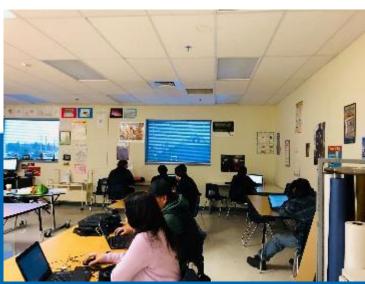

## **YELM HS21+ FALL 2018**

#### 24 students enrolled

- 16 earned high school diploma in one quarter
- 5 continued to winter quarter to finish credits
- 3 vanished