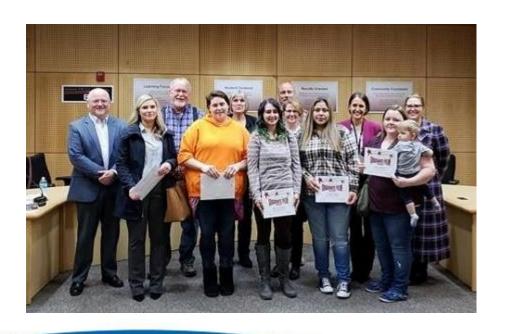

## **YELM HS21+ FALL 2018**

#### 24 students enrolled

- 16 earned high school diploma in one quarter
- 5 continued to winter quarter to finish credits
- 3 vanished